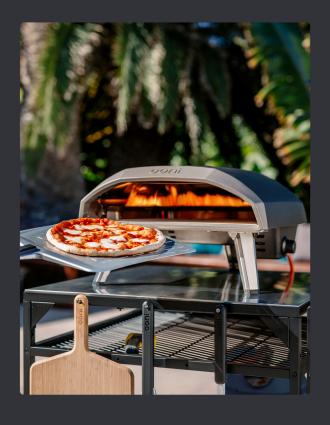

## Ooni Koda 16

Gas-Powered Pizza Oven

Dimensions (product)

Weight (product)

63 x 58 x 37 cm

18.2 kg

25 x 23.2 x 14.7 in

40.1 lb

oven temperature

vegetable dishes

- Cook 16" stone-baked pizzas in just 60 seconds
- Convenient, low maintenance, gas-powered cooking

• Cooks 16" pizzas — plus meat, fish and

• Reaches 950°F (500°C) in 20 minutes

• Fully insulated body helps maintain

• Instant gas ignition and adjustable heat control dial

• Sleek design, with durable powder-coated carbon

• Extra-thick 15mm solid cordierite baking stone

• Innovative L-shaped burner for an even bake