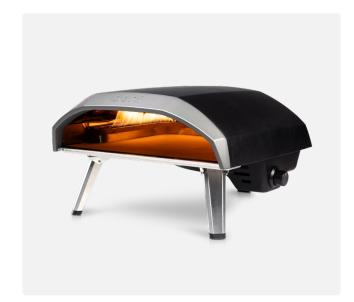

## Ooni Koda 16

Gas-Powered Pizza Oven

Dimensions (product)

Weight (product)

63 x 58 x 37 cm

18.2 kg

25 x 23.2 x 14.7 in

40.1 lb

• Fully insulated body helps maintain

• Instant gas ignition and adjustable heat control dial

• Sleek design, with durable powder-coated carbon

• Extra-thick 15mm solid cordierite baking stone

• Innovative L-shaped burner for an even bake

- Rotate the heat control dial to change the oven temperature from low to high
- Fold-away legs for compact storage
- Enjoy flame-cooked flavor at home
- Ideal for year-round use outdoors
- Compatible with Ooni Cast Iron Series pans