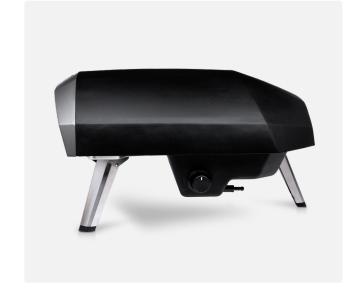

## Ooni Koda 16

Gas-Powered Pizza Oven

Dimensions (product)

Weight (product)

63 x 58 x 37 cm

18.2 kg

25 x 23.2 x 14.7 in

40.1 lb

• Fully insulated body helps maintain

• Instant gas ignition and adjustable heat control dial

• Sleek design, with durable powder-coated carbon

• Extra-thick 15mm solid cordierite baking stone

• Innovative L-shaped burner for an even bake

- Rotate the heat control dial to change the oven temperature from low to high
- Fold-away legs for compact storage
- Enjoy flame-cooked flavor at home
- Ideal for year-round use outdoors
- Compatible with Ooni Cast Iron Series pans